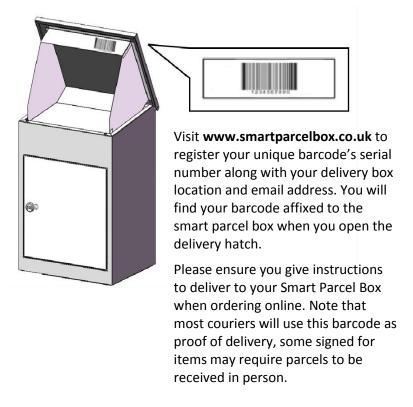

## How does it work?

Each Smart Parcel Box is assigned a unique barcode. Your barcode, along with your Box's details and location need to be registered prior to usage. The barcode acts as Proof of Delivery and couriers can scan this barcode on delivery of your parcels. Your barcode is located on the top hatch when you open the box.