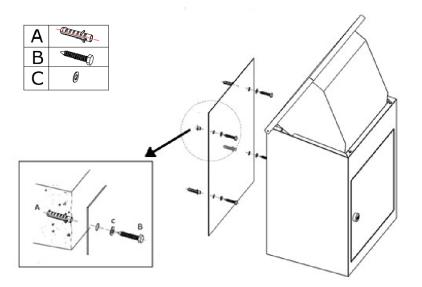

Important: The fixtures provided may not be suitable for your property. Please ensure you use the appropriate fixtures for your construction. Please take due care when drilling into your walls, any damages to your property or the box is not the responsibility of the manufacturer or retailer.

### Installation Instructions

Always install the Smart Parcel Box where it is easily accessible.

- 1. Set the Smart Parcel Box in the desired location. Set the box against the wall and mark each location through the back of the box in each corner.
- 2. Remove the Smart Parcel Box and drill holes in the marked places using the correct diameter and depth.
- 3. Re-position the Smart Parcel Box and insert the bolts and washers so that it is tightly fixed to the ground or wall ensuring that it is securely in place.

### **Construction diagram & tools**

Installation will require 2 people. You will need a pencil, drill and spanner to install your Smart Parcel Box.